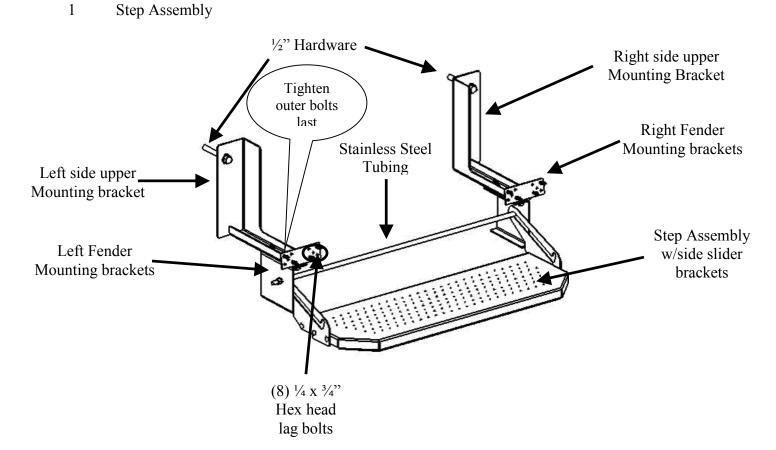

### **HARDWARE:**

| <b>QTY</b> | <b>DESCRIPTION</b>                                                             | PART #     |
|------------|--------------------------------------------------------------------------------|------------|
| 2          | ½-13 x 4" Hex head bolt                                                        | GSM33056   |
| 2          | ½-13 Nylock nut                                                                | GSM30020   |
| 4          | ½" Flat washer                                                                 | GSM31009   |
| 4          | 3/8-16 x 1" Hex head bolt                                                      | GSM33028   |
| 8          | 3/8" Flat washer                                                               | GSM31007   |
| 4          | 3/8" Lock washer                                                               | GSM31028   |
| 4          | 3/8-16 Hex nut                                                                 | GSM30008   |
| 8          | <sup>1</sup> / <sub>4</sub> "x <sup>3</sup> / <sub>4</sub> " Hex head lag bolt | GSM33060-1 |
| 1          | Left side upper mounting bracket                                               | 110-000126 |
| 1          | Right side upper mounting bracket                                              | 110-000148 |
| 2          | Left/Right fender mounting brackets                                            | 110-000149 |

#### 1. MOUNT SIDE STEP:

- Locate (2) ½" holes located on passenger side in the vehicle frame channel under side door (Approx 30" apart).
- Mount the Left & Right upper mounting brackets using ½-13 x 4" bolts, washers, and Nylock nuts through the located ½" holes in vehicle frame.
- Attach step assembly to the Left & Right upper mounting brackets using 3/8-16 x 1" bolts, flat washers, lock washers and nuts. Be sure to attach Left/Right Fender mounting brackets to the outer holes on the assembly.
- Tighten all hardware with the exception of hardware containing Left/Right mounting brackets. *See drawing*
- With Left/Right outer mounting brackets positioned drill 5/32" holes where the brackets meet the vehicles inner fender wall.
- Secure to vehicles inner fender using (8) 1/4" x 3/4" Hex head lag bolts.

Note: Extra holes are provided for alternative applications. Only (8) bolts are necessary for standard application.

• Tighten the remaining hardware and check that step functions properly.